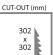

## Trim Colours w s

Luminous

Intensity Distribution

Diagram

CoB 3000lm 900mA WW 40°

| Depth:                        |           |              | 206mm    |
|-------------------------------|-----------|--------------|----------|
| Dimensions:                   |           | 322mm x      | 322mm    |
| Cut out:                      |           | 302mm x      | 302mm    |
| Colour Rendering Inde         | ex (CRI): |              | 83       |
| Colour Temp (CCT):            |           | 3000K        | 4000K    |
| Finish Colour:                |           | White        | Silver   |
| Beam Angle Selection          | s:        | 2            | 8° 40°   |
| Power Consumption Selections: |           | Z            | 1 x 28W  |
|                               |           | 2            | 1 x 36W  |
| Power factor:                 |           |              | > 0.95   |
| Lumen of Chip                 |           | 4 x 28W @    | 2500lm   |
| & Luminaire                   |           | 4 x 36W @    | 3400lm   |
| Dimmable:                     | Leading & | Trailing Edg | ge, DALI |
| Lifespan:                     | Up to 50  | ),000 hrs (L | 70/B10)  |
|                               |           |              |          |