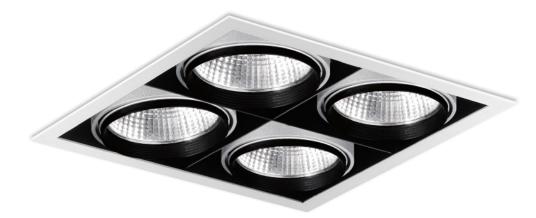

## TECHNICAL SPECIFICATIONS

**IP20** 

- Four square downlight solution to replace CFL and metal halide lighting.
- CITIZEN brand COB LED used to increase the efficiency of the light output. The choice of 1800lm and 3000lm heads are available according to your requirements.
- Ideal for applications in Hospitality, Commercial and Retail
- Available with a surface mounted case

| Code     | Wattage | Colour Temp | Trim Colours | Lumens   |
|----------|---------|-------------|--------------|----------|
| LED12020 | 4x28W   | 3000K       | W            | 4x2500lm |
| LED12021 | 4x28W   | 4000K       | W            | 4x2500lm |
| LED12022 | 4x36W   | 3000K       | W            | 4x3400lm |
| LED12023 | 4x36W   | 4000K       | W            | 4x3400lm |