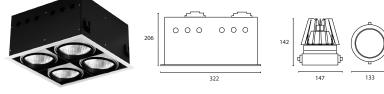

## Trim Colours w s

Luminous

Intensity Distribution

Diagram

CoB 3000lm 900mA WW 40°

| Depth:                        |           |              | 206mm    |
|-------------------------------|-----------|--------------|----------|
| Dimensions:                   |           | 322mm x      | 322mm    |
| Cut out:                      |           | 302mm x      | 302mm    |
| Colour Rendering Inde         | ex (CRI): |              | 83       |
| Colour Temp (CCT):            |           | 3000K        | 4000K    |
| Finish Colour:                |           | White        | Silver   |
| Beam Angle Selection          | s:        | 2            | 8° 40°   |
| Power Consumption Selections: |           | Z            | 1 x 28W  |
|                               |           | 2            | 1 x 36W  |
| Power factor:                 |           |              | > 0.95   |
| Lumen of Chip                 |           | 4 x 28W @    | 2500lm   |
| & Luminaire                   |           | 4 x 36W @    | 3400lm   |
| Dimmable:                     | Leading & | Trailing Edg | ge, DALI |
| Lifespan:                     | Up to 50  | ),000 hrs (L | 70/B10)  |
|                               |           |              |          |