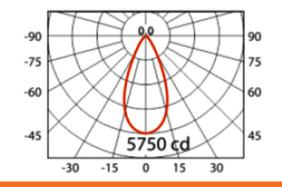

## Trim Colours w s

Luminous

Intensity Distribution

Diagram

CoB 3000lm 900mA WW 40°

| Depth:                        |           |              | 206mm    |
|-------------------------------|-----------|--------------|----------|
| Dimensions:                   |           | 322mm x      | 322mm    |
| Cut out:                      |           | 302mm x      | 302mm    |
| Colour Rendering Inde         | ex (CRI): |              | 83       |
| Colour Temp (CCT):            |           | 3000K        | 4000K    |
| Finish Colour:                |           | White        | Silver   |
| Beam Angle Selection          | s:        | 2            | 8° 40°   |
| Power Consumption Selections: |           | Z            | 1 x 28W  |
|                               |           | 2            | 1 x 36W  |
| Power factor:                 |           |              | > 0.95   |
| Lumen of Chip                 |           | 4 x 28W @    | 2500lm   |
| & Luminaire                   |           | 4 x 36W @    | 3400lm   |
| Dimmable:                     | Leading & | Trailing Edg | ge, DALI |
| Lifespan:                     | Up to 50  | ),000 hrs (L | 70/B10)  |
|                               |           |              |          |